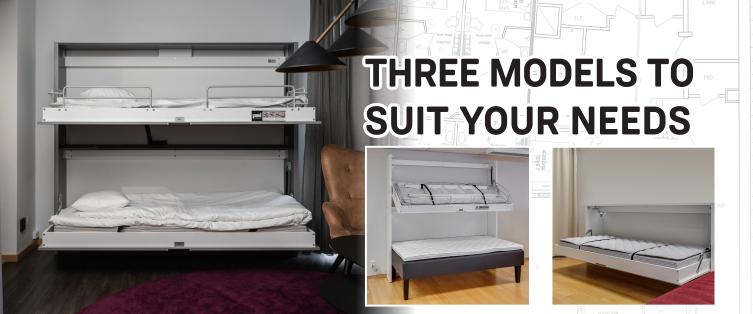

These practical wall beds are currently available in three different versions:

Capacity Bed Single, Capacity Bed Double and Capacity Bed Combi (the lower bed is an accessor)