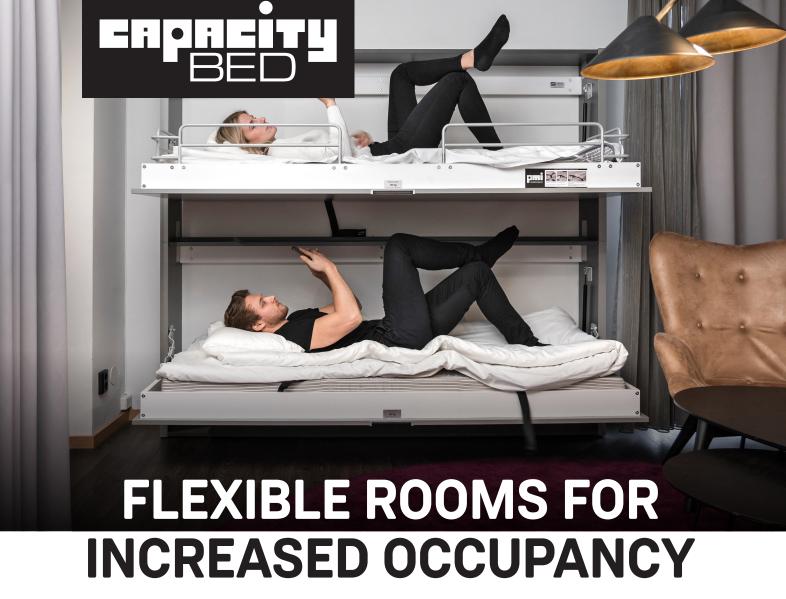

Need a double room during the week, but a family room on the weekend? We have the solution for you! With our Swedish-made, high-quality Capacity Bed wall bed, you can have flexible rooms which are easily transformed from double rooms into family rooms.

In just a few minutes, a small room can be turned into a family room without the inconvenience of handling extra beds. With its stylish yet simple and discreet design, it is possible to create a smart interior that enlarges the room without the bed taking up space and focus.

## **BENEFITS OF THE CAPACITY BED**

- · Higher occupancy of your rooms through increased flexibility.
- · Requires only 30 cm of floor space, when not in use.
- · High quality provides excellent sleeping comfort.
- · Swedish production ensures high quality and shorter delivery times.
- · Prepare extra beds guickly and smoothly with its easy operation.
- · Approved by the Swedish Technical Research Institute.
- · Five-year warranty against material and manufacturing faults.
- · A well-proven product developed according to market needs.
- Tilting upper bed to facilitate bed-making and cleaning.